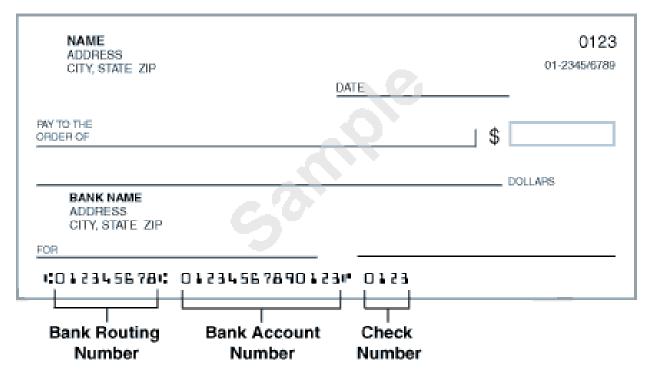

## **OFFICE USE**

The example shown below will assist you in locating the numbers needed to fill out the form.

Attach a Voided check to the completed agreement so that we may verify bank account and routing numbers.